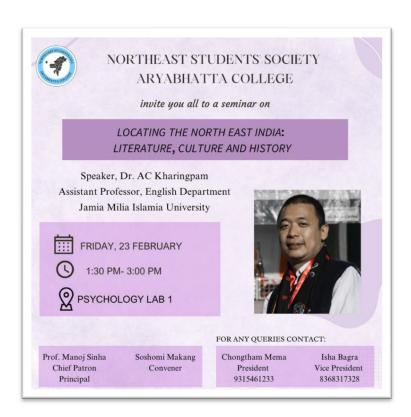

### **DATE: 23.02.24**

The society organised a seminar on the topic "Locating the North East India: Literature, Culture, and History". **Dr. AC Kharingpam, Assistant Professor, Department of English, Jamia Milia Islamia University**, delivered his insights on the rich literature, culture, and history that define the Northeast region of India. The session delved deep into the multifaceted realms of literature, culture, and history that characterise the region. Dr. Kharingpam spoke about the lesser-known facets of Northeast India's rich literary traditions, cultural practices, and historical significance, emphasising the region's often overlooked contributions to the broader narrative. Encouraging active engagement and advocacy, Dr. Kharingpam urged students to take steps in championing the region's diverse heritage, fostering greater awareness and appreciation among wider audiences. By empowering the younger generation to embrace and celebrate the distinctive cultural tapestry of the Northeast, the seminar served as a catalyst in instilling a sense of responsibility among participants to actively contribute towards rectifying the historical neglect and promoting a more comprehensive understanding of the Northeast's rich and vibrant heritage.