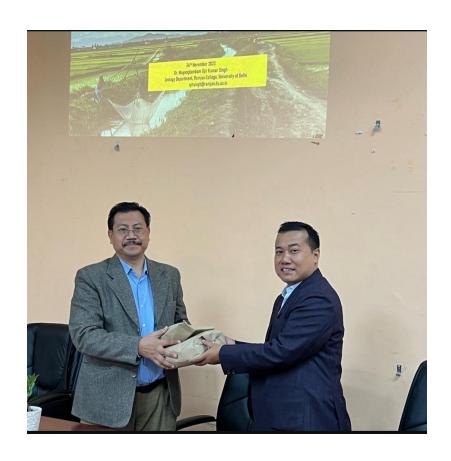

### **SEMINAR**

**DATE: 4.09.2023** 

**TOPIC:** "Bio-cultural diversity and sustainable development goals: A mutually inclusive symbiosis, A view from Northeast."

The North East Students' Society organised a seminar on the topic "Bio-cultural diversity and sustainable development goals: A mutually inclusive symbiosis, A view from Northeast." to facilitate the understanding of the biodiversity of the Northeast. The guest speaker was Dr. Mayanglambam Ojit Kumar Singh, Associate Professor at Ramjas College. Throughout the seminar, Dr. Singh emphasised the importance of preserving bio-cultural diversity as a key component of sustainable development. He argued that the two are not only compatible but also mutually inclusive, and that the Northeast region serves as a prime example of this symbiotic relationship. Dr. Singh provided valuable insights into the challenges and opportunities of sustainable development in the Northeast region. He also highlighted the critical role of bio-cultural diversity in achieving these goals. The seminar was ell-received by the audience, who appreciated Dr. Singh's expertise and passion for the topic. After an interactive question-answer session, the seminar ended with the distribution of refreshments.