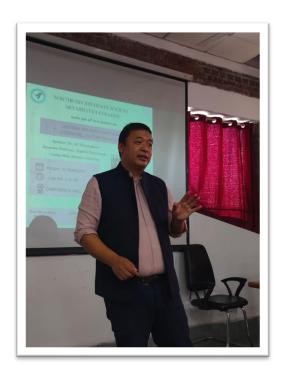

### **WORKSHOP**

### DATE: 16.03. 2024

he Society organised a workshop on the topic "Caring for people with substance abuse". Ms. Mahika Sharma, M.Phil Clinical Psychologist, Mindward Centre, New Delhi delivered her knowledge and practical strategies for individuals and communities interested in making a positive impact on those suffering from substance abuse. The workshop served as a platform for participants to gain comprehensive knowledge and essential tools necessary for effectively supporting individuals battling substance abuse. Ms. Sharma's expertise provided a nuanced understanding of the challenges associated with addiction, while also equipping attendees with practical intervention strategies tailored to address the complex needs of affected individuals. Through interactive sessions and real-life case studies, participants were empowered to recognize warning signs, offer empathetic support, and facilitate access to appropriate treatment and rehabilitation services. In addition to informative sessions, engaging ice breaker activities were integrated, fostering a supportive and interactive environment conducive to learning. These activities not only facilitated networking and rapport-building among participants but also served as effective tools for initiating discussions around sensitive topics related to addiction. Heartfelt appreciation was extended to the speaker and attendees whose active participation and engagement contributed to the resounding success of the event. Overall, the workshop not only provided valuable insights and practical strategies but also ignited a sense of collective responsibility and compassion within the community, reaffirming the importance of solidarity and support in addressing the multifaceted challenges of substance abuse.