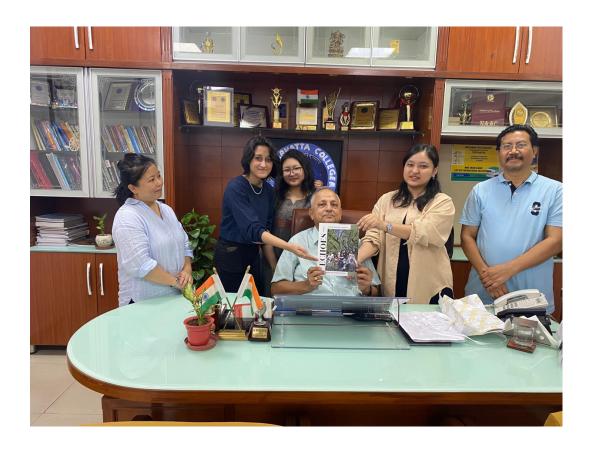

# First Edition of Northeast students society magazine "ECHOES" DATE: 27/05/2024

The society released the first magazine "ECHOES" marking a significant milestone in the journey towards academic and creative excellence. It is an opportunity to showcase the creativeness and talents of the students.