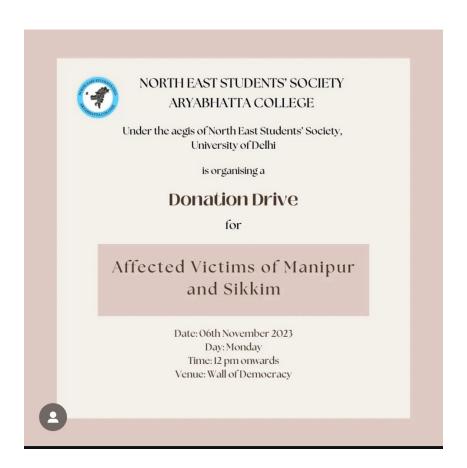

### **DATE: 06.11.2023**

The Northeast Society of Aryabhatta College, under the aegis of the NESS, University of Delhi, organised a donation drive for people of Manipur and Sikkim, keeping in mind the situations prevailing in those regions. The relentless downpour in Sikkim had triggered flash floods and landslides, causing widespread destruction to homes, infrastructure, and agricultural lands. Entire communities found themselves stranded amidst the rising waters, cut off from external assistance. Moved by the plight of these affected individuals, the Northeast student societies of University of Delhi rallied together to provide some much-needed relief materials. The donation drive garnered support from students, faculty, and local communities, with essential supplies such as food, clothing, and hygiene products collected to alleviate the suffering of those in need. Through this act of solidarity and empathy, NESS Aryabhatta College reaffirmed its commitment to serving as a beacon of hope and support for vulnerable communities, demonstrating the power of collective action in times of adversity.