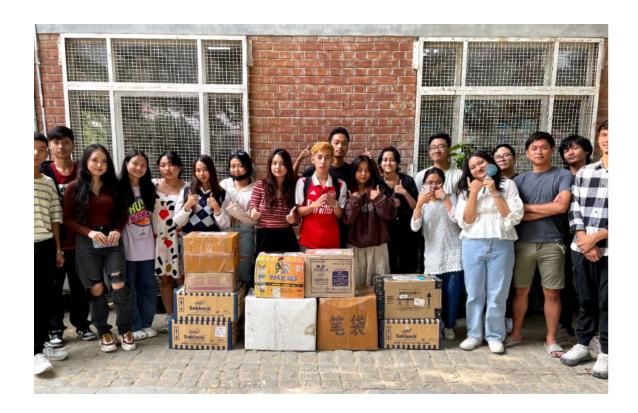

### **DATE: 06.11.2023**

The Northeast Society of Aryabhatta College, under the aegis of the NESS, University of Delhi, organised a donation drive for people of Manipur and Sikkim, keeping in mind the situations prevailing in those regions. The relentless downpour in Sikkim had triggered flash floods and landslides, causing widespread destruction to homes, infrastructure, and agricultural lands. Entire communities found themselves stranded amidst the rising waters, cut off from external assistance. Moved by the plight of these affected individuals, the Northeast student societies of University of Delhi rallied together to provide some much-needed relief materials. The donation drive garnered support from students, faculty, and local communities, with essential supplies such as food, clothing, and hygiene products collected to alleviate the suffering of those in need. Through this act of solidarity and empathy, NESS Aryabhatta College reaffirmed its commitment to serving as a beacon of hope and support for vulnerable communities, demonstrating the power of collective action in times of adversity.