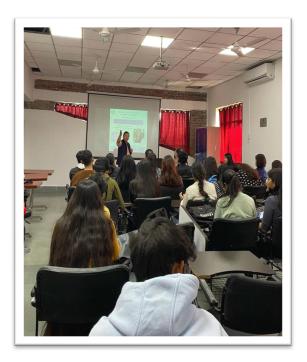

### **WORKSHOP**

### DATE: 16.03. 2024

he Society organised a workshop on the topic "Caring for people with substance abuse". Ms. Mahika Sharma, M.Phil Clinical Psychologist, Mindward Centre, New Delhi delivered her knowledge and practical strategies for individuals and communities interested in making a positive impact on those suffering from substance abuse. The workshop served as a platform for participants to gain comprehensive knowledge and essential tools necessary for effectively supporting individuals battling substance abuse. Ms. Sharma's expertise provided a nuanced understanding of the challenges associated with addiction, while also equipping attendees with practical intervention strategies tailored to address the complex needs of affected individuals. Through interactive sessions and real-life case studies, participants were empowered to recognize warning signs, offer empathetic support, and facilitate access to appropriate treatment and rehabilitation services. In addition to informative sessions, engaging ice breaker activities were integrated, fostering a supportive and interactive environment conducive to learning. These activities not only facilitated networking and rapport-building among participants but also served as effective tools for initiating discussions around sensitive topics related to addiction. Heartfelt appreciation was extended to the speaker and attendees whose active participation and engagement contributed to the resounding success of the event. Overall, the workshop not only provided valuable insights and practical strategies but also ignited a sense of collective responsibility and compassion within the community, reaffirming the importance of solidarity and support in addressing the multifaceted challenges of substance abuse.