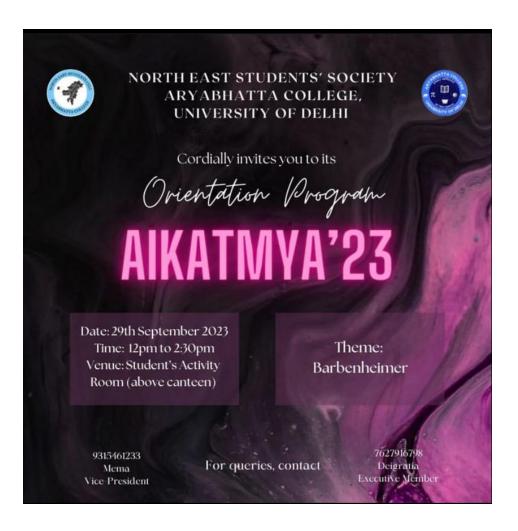

### **ORIENTATION PROGRAMME**

DATE: 29. 09.2023

The Northeast Society of Aryabhatta college hosted our annual orientation program, "Aikatmya", to mark the beginning of a new academic year. It was a highly anticipated event for new students as it was to celebrate the commencement of their college journey and embrace the opportunities ahead. Every student participated with cheer and excitement, and showcased their talents and interests in front of their peers. Whether they chose to sing, dance, act, or perform a skit, each student brought their own flair and personality to the stage. It was a chance for everyone to get to know each other better, to bond over their shared interests, and to celebrate the start of a new academic year.