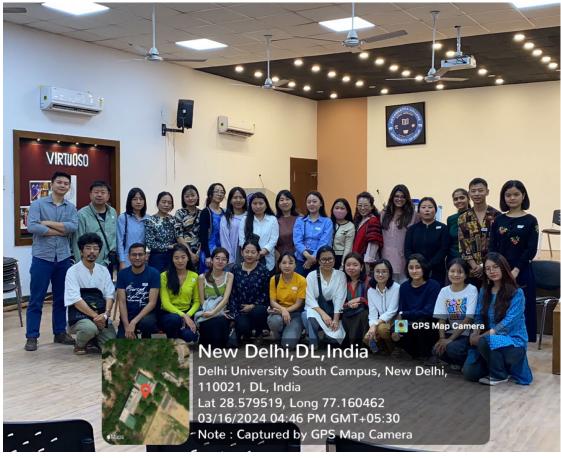

### **WORKSHOP**

### DATE: 16.03. 2024

he Society organised a workshop on the topic "Caring for people with substance abuse". Ms. Mahika Sharma, M.Phil Clinical Psychologist, Mindward Centre, New Delhi delivered her knowledge and practical strategies for individuals and communities interested in making a positive impact on those suffering from substance abuse. The workshop served as a platform for participants to gain comprehensive knowledge and essential tools necessary for effectively supporting individuals battling substance abuse. Ms. Sharma's expertise provided a nuanced understanding of the challenges associated with addiction, while also equipping attendees with practical intervention strategies tailored to address the complex needs of affected individuals. Through interactive sessions and real-life case studies, participants were empowered to recognize warning signs, offer empathetic support, and facilitate access to appropriate treatment and rehabilitation services. In addition to informative sessions, engaging ice breaker activities were integrated, fostering a supportive and interactive environment conducive to learning. These activities not only facilitated networking and rapport-building among participants but also served as effective tools for initiating discussions around sensitive topics related to addiction. Heartfelt appreciation was extended to the speaker and attendees whose active participation and engagement contributed to the resounding success of the event. Overall, the workshop not only provided valuable insights and practical strategies but also ignited a sense of collective responsibility and compassion within the community, reaffirming the importance of solidarity and support in addressing the multifaceted challenges of substance abuse.