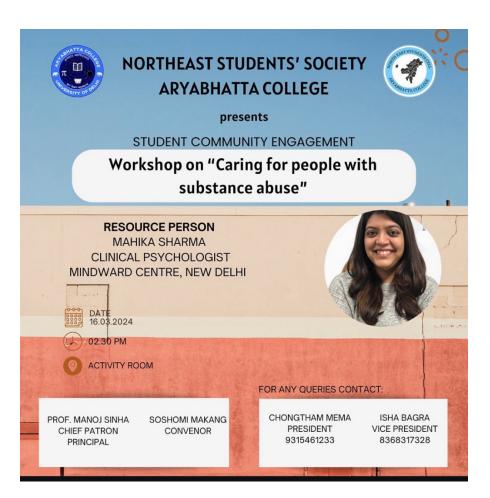

### **WORKSHOP**

### DATE: 16.03. 2024

he Society organised a workshop on the topic "Caring for people with substance abuse". Ms. Mahika Sharma, M.Phil Clinical Psychologist, Mindward Centre, New Delhi delivered her knowledge and practical strategies for individuals and communities interested in making a positive impact on those suffering from substance abuse. The workshop served as a platform for participants to gain comprehensive knowledge and essential tools necessary for effectively supporting individuals battling substance abuse. Ms. Sharma's expertise provided a nuanced understanding of the challenges associated with addiction, while also equipping attendees with practical intervention strategies tailored to address the complex needs of affected individuals. Through interactive sessions and real-life case studies, participants were empowered to recognize warning signs, offer empathetic support, and facilitate access to appropriate treatment and rehabilitation services. In addition to informative sessions, engaging ice breaker activities were integrated, fostering a supportive and interactive environment conducive to learning. These activities not only facilitated networking and rapport-building among participants but also served as effective tools for initiating discussions around sensitive topics related to addiction. Heartfelt appreciation was extended to the speaker and attendees whose active participation and engagement contributed to the resounding success of the event. Overall, the workshop not only provided valuable insights and practical strategies but also ignited a sense of collective responsibility and compassion within the community, reaffirming the importance of solidarity and support in addressing the multifaceted challenges of substance abuse.