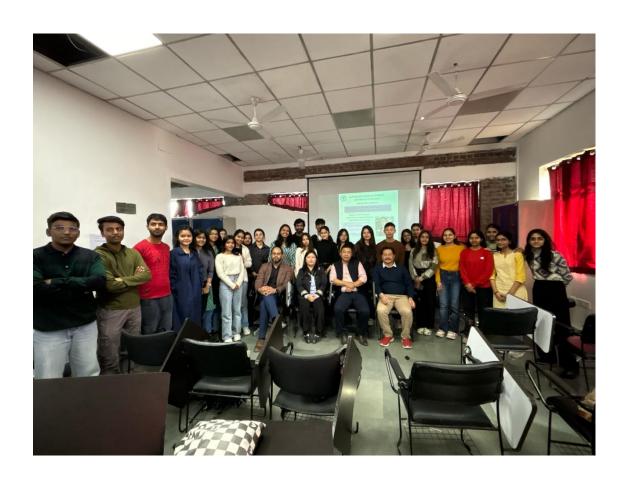

### **WORKSHOP**

### DATE: 16.03. 2024

he Society organised a workshop on the topic "Caring for people with substance abuse". Ms. Mahika Sharma, M.Phil Clinical Psychologist, Mindward Centre, New Delhi delivered her knowledge and practical strategies for individuals and communities interested in making a positive impact on those suffering from substance abuse. The workshop served as a platform for participants to gain comprehensive knowledge and essential tools necessary for effectively supporting individuals battling substance abuse. Ms. Sharma's expertise provided a nuanced understanding of the challenges associated with addiction, while also equipping attendees with practical intervention strategies tailored to address the complex needs of affected individuals. Through interactive sessions and real-life case studies, participants were empowered to recognize warning signs, offer empathetic support, and facilitate access to appropriate treatment and rehabilitation services. In addition to informative sessions, engaging ice breaker activities were integrated, fostering a supportive and interactive environment conducive to learning. These activities not only facilitated networking and rapport-building among participants but also served as effective tools for initiating discussions around sensitive topics related to addiction. Heartfelt appreciation was extended to the speaker and attendees whose active participation and engagement contributed to the resounding success of the event. Overall, the workshop not only provided valuable insights and practical strategies but also ignited a sense of collective responsibility and compassion within the community, reaffirming the importance of solidarity and support in addressing the multifaceted challenges of substance abuse.